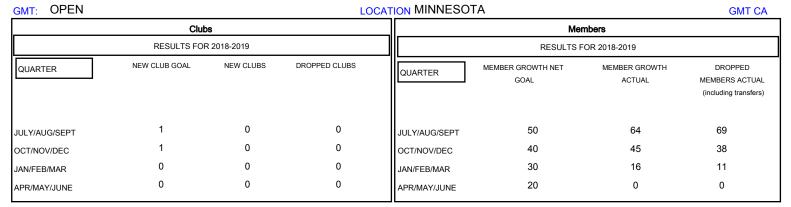

## District 5M 7

Results as of: 01/31/2019

| DROPPED CLUBS: 0  DROPPED MEMBERS |     | 33 CLUBS OF 53 ADDED 1 OR MORE<br>NEW MEMBERS | GENDER DISTRIBUTION  MALE 1,418 (74.55%)  FEMALE 484 (25.45%)  Women Percentage Fiscal Year Goal: 32% |     |
|-----------------------------------|-----|-----------------------------------------------|-------------------------------------------------------------------------------------------------------|-----|
| DECEASED                          | 13  | CLICK HERE FOR CUMULATIVE  MEMBERSHIP DATA    | TOTAL FAMILY UNIT MEMBERS                                                                             | 380 |
| CLUB CANCELLED                    | 0   |                                               |                                                                                                       | 400 |
| OTHER                             | 105 |                                               | FAMILY MEMBERS PAYING HALF  DUES                                                                      | 196 |
| TOTAL                             | 118 |                                               |                                                                                                       |     |