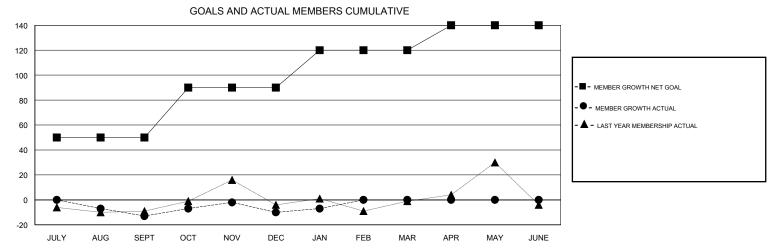

## District 5M 7

Results as of: 01/31/2019

| DROPPED CLUBS: 0  DROPPED MEMBERS |     | 33 CLUBS OF 53 ADDED 1 OR MORE<br>NEW MEMBERS | GENDER DISTRIBUTION  MALE 1,418 (74.55%)  FEMALE 484 (25.45%)  Women Percentage Fiscal Year Goal: 32% |     |
|-----------------------------------|-----|-----------------------------------------------|-------------------------------------------------------------------------------------------------------|-----|
| DECEASED                          | 13  | CLICK HERE FOR CUMULATIVE  MEMBERSHIP DATA    | TOTAL FAMILY UNIT MEMBERS                                                                             | 380 |
| CLUB CANCELLED                    | 0   |                                               |                                                                                                       | 400 |
| OTHER                             | 105 |                                               | FAMILY MEMBERS PAYING HALF  DUES                                                                      | 196 |
| TOTAL                             | 118 |                                               |                                                                                                       |     |